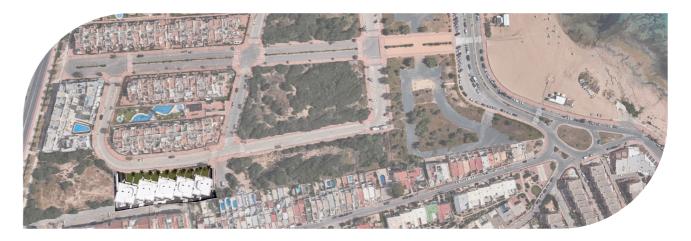

## FLOW WITH NATURE

La Manguilla Sea Views is situated on an elongated and steep plot just 250m from the sea. The design of the project embraces these natural surroundings, with elegant curvatures, natural light, and stunning sea views which create a harmonious balance with the terrain.

The rotation of the complex celebrates the sea breeze which has shaped the environment, providing optimal orientations and spectacular views of the sea.

- Private & secure complex
  - Basement with private parking & storage units •