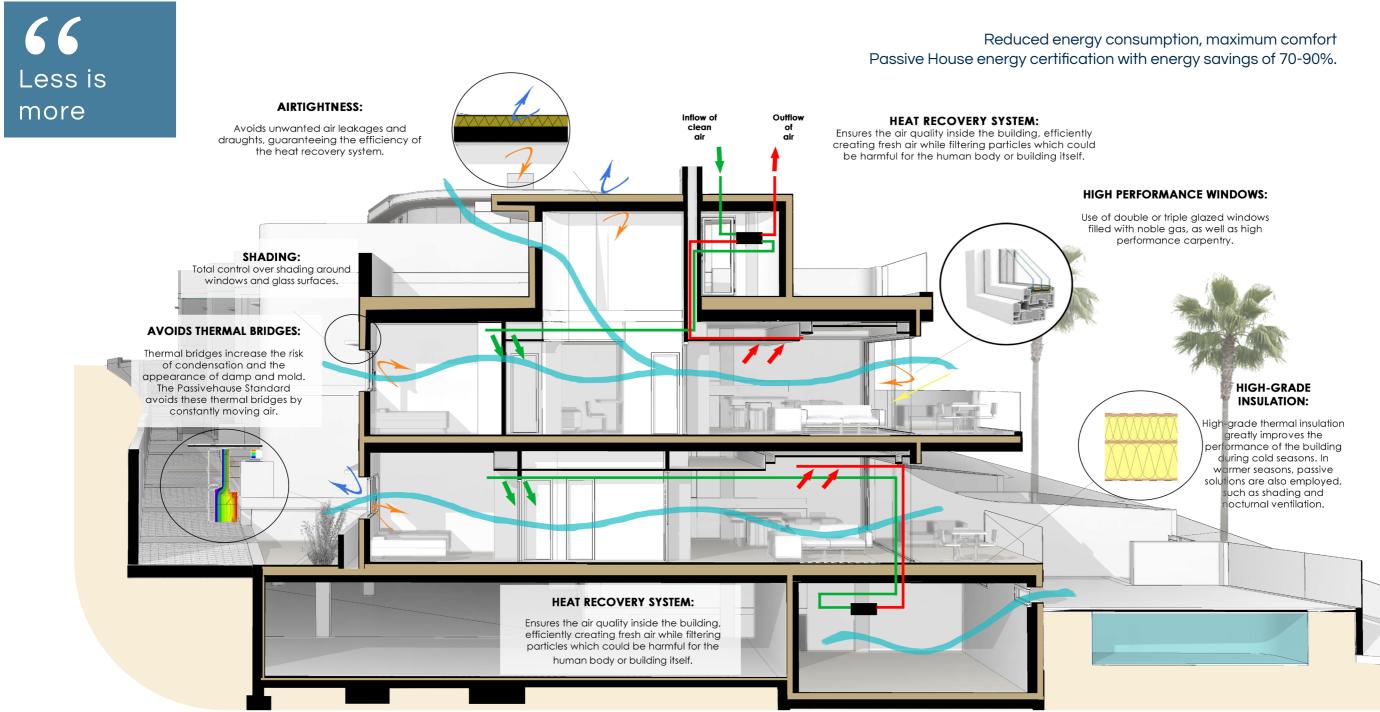

# LA MANGUILLA

Architecture shaped by the wind

La Manguilla Sea Views is an exclusive residential complex of just 20 homes located in La MATA BEACH, one of the most desirable areas of Torrevieja.