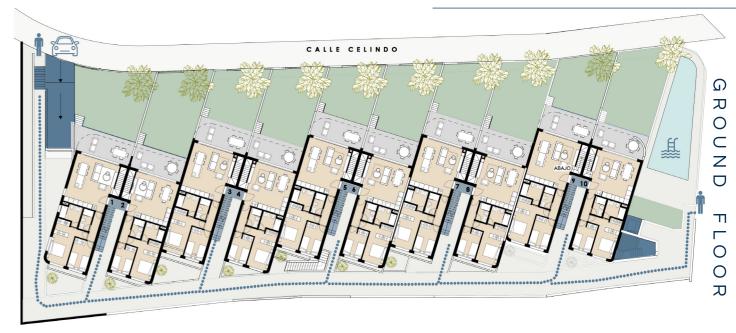

La Manguilla Sea Views is an exclusive residential complex of just 20 homes located in La MATA BEACH, one of the most desirable areas of Torrevieja.

# THE BEST OF MEDITERRANEAN LIVING

Situated just a short walk from 2 blue-flag beaches, the project offers a tranquil setting with easy access to amenities, restaurants and outdoor activities.



## FLOW WITH NATURE

La Manguilla Sea Views is situated on an elongated and steep plot just 250m from the sea. The design of the project embraces these natural surroundings, with elegant curvatures, natural light, and stunning sea views which create a harmonious balance with the terrain.



The rotation of the complex celebrates the sea breeze which has shaped the environment, providing optimal orientations and spectacular views of the sea.





- Private & secure complex
  - Basement with private parking & storage units •



# URBANISATION

# Communal infinity swimming poolElevator access



Efficiency and design united in exclusive architecture

the sector



# TOP FLOOR

# GROUND FLOOR

An exclusive lifestyle, just steps from the sea





# **56** Spaces that flow with nature

40. K



Mediterranean sea









### www.grupoinsara.com

## c/ Johannes Kepler 8, Torrevieja 03185

+34 685 830 520