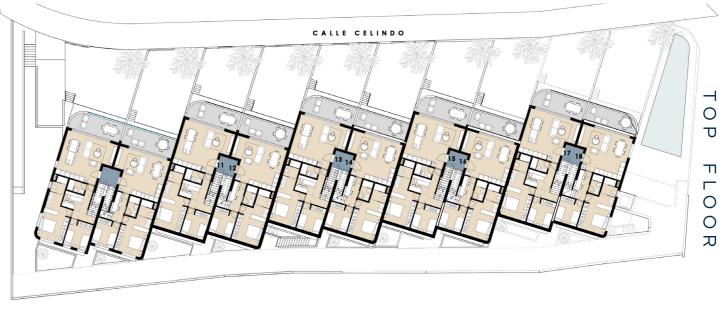

ocated in La MATA BEACH, one of the most desirable areas of Torrevieja.

# THE BEST OF MEDITERRANEAN LIVING

Situated just a short walk from 2 blue-flag beaches, the project offers a tranquil setting with easy access to amenities, restaurants and outdoor activities.



## FLOW WITH NATURE

La Manguilla Sea Views is situated on an elongated and steep plot just 250m from the sea. The design of the project embraces these natural surroundings, with elegant curvatures, natural light, and stunning sea views which create a harmonious balance with the terrain.



The rotation of the complex celebrates the sea breeze which has shaped the environment, providing optimal orientations and spectacular views of the sea.





- Private & secure complex
  - Basement with private parking & storage units •



# URBANISATION

# Communal infinity swimming poolElevator access



Efficiency and design united in exclusive architecture

the sector



# TOP FLOOR

# GROUND FLOOR

An exclusive lifestyle, just steps from the sea





# **56** Spaces that flow with nature

40. K



Mediterranean sea









### www.grupoinsara.com

## c/ Johannes Kepler 8, Torrevieja 03185

+34 685 830 520